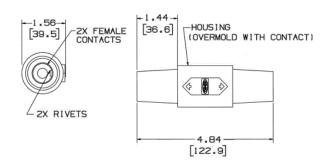

#### **Ordering Information**

Description Double Female Coupler (Female-Female)

**Device Color** Black

**UPC Number** 783585002781

**Catalog Number HBLDFBK** 