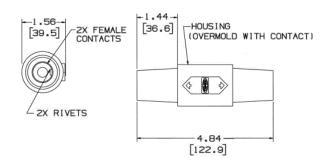

### **Ordering Information**

Description Double Female Coupler (Female-Female)

**Device Color** Blue

**UPC Number Catalog Number** 783585002903 **HBLDFBL** 

Listings

UL and cUL Listed UL Enclosure Types 3R, 4X, 12