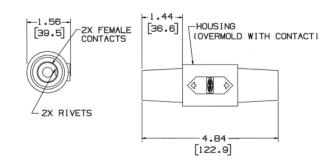

### **Ordering Information**

Description Double Female Coupler (Female-Female)

**Device Color** Brown

**UPC Number** 783585003399

**Catalog Number** HBLDFBN

## **Specifications**

Product Type Accessory Item **Body Material Contact Material**  Accessories **Double Male Coupler** Thermoplastic Elastomer Brass