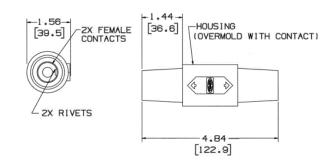

#### **Ordering Information**

Description Double Female Coupler (Female-Female)

**Device Color** Orange

**UPC Number** 783585003382

**Catalog Number** HBLDFO

## **Specifications**

Product Type Accessory Item **Body Material Contact Material**  Accessories **Double Male Coupler** Thermoplastic Elastomer Brass