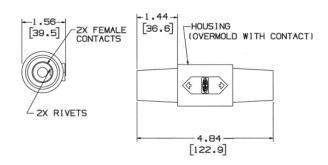

#### **Ordering Information**

Description Double Female Coupler (Female-Female)

**Device Color** Red

Accessories

**UPC Number** 783585516967

**Catalog Number HBLDFR** 

## Listings

UL and cUL Listed

UL Enclosure Types 3R, 4X, 12

UL 498 and UL1691

Product Type

Accessory Item **Double Male Coupler Body Material** Thermoplastic Elastomer

**Contact Material Brass** 

#### **Performance**

Electrical

Amperage Rating 400A Maximum Voltage Rating 600V AC/DC Maximum

Mechanical

**Product Identification** Ratings are a permanent part of the device