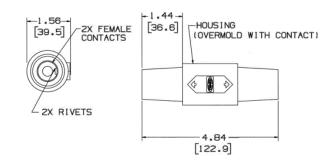

#### **Ordering Information**

Description Double Female Coupler (Female-Female)

**Device Color** Yellow

**UPC Number Catalog Number** 783585003375 HBLDFY

## **Specifications**

Product Type Accessory Item **Body Material Contact Material**  Accessories **Double Male Coupler** Thermoplastic Elastomer Brass