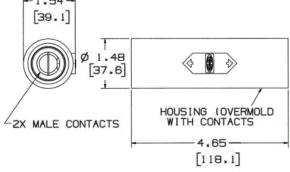

## **Ordering Information**

Description Double Male Coupler (Male-Male)

**Device Color** Black

**UPC Number** 783585002705

**Catalog Number** HBLDMBK

UL and cUL Listed UL Enclosure Types 3R, 4X, 12 UL 498 and UL1691

# **Specifications**

Product Type Accessory Item **Body Material Contact Material**  Accessories **Double Male Coupler** Thermoplastic Elastomer Brass