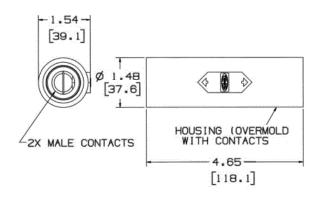

#### **Ordering Information**

Description Double Male Coupler (Male-Male)

**Device Color** Blue

**UPC Number** 783585002736 **Catalog Number HBLDMBL** 

#### **Specifications**

Product Type Accessory Item **Body Material** 

Accessories

**Double Male Coupler** Thermoplastic Elastomer

**Contact Material** 

**Brass** 