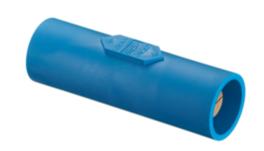

#### **Ordering Information**

Description Double Male Coupler (Male-Male)

**Device Color** Blue

**UPC Number** 783585002736 **Catalog Number HBLDMBL** 

#### **Specifications**

Product Type Accessory Item **Body Material** 

Accessories

**Double Male Coupler** Thermoplastic Elastomer

**Contact Material** 

**Brass** 