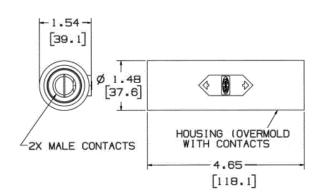

#### **Ordering Information**

**Description**Double Male Coupler (Male-Male)

**Device Color** Brown **UPC Number** 783585002774

Catalog Number HBLDMBN

# **Specifications**

Product Type Accessory Item Body Material Accessories

Double Male Coupler
Thermoplastic Elastomer

Contact Material

Brass