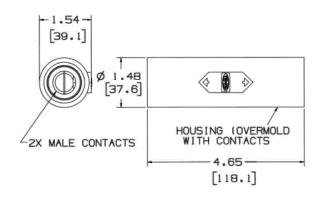

#### **Specifications**

Product Type Accessory Item Body Material Contact Material Accessories

Double Male Coupler Thermoplastic Elastomer

Brass

#### **Performance**

**Electrical** 

Amperage Rating Voltage Rating

400A Maximum 600V AC/DC Maximum

Mechanical

**Product Identification** 

Ratings are a permanent part of the device