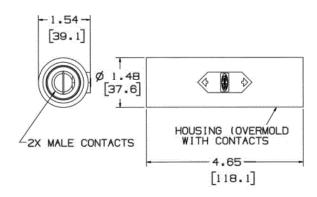

#### **Ordering Information**

**Description**Double Male Coupler (Male-Male)

**Device Color** Orange **UPC Number** 783585002767

Catalog Number HBLDMO

# **Specifications**

Product Type Accessory Item Body Material Accessories

Double Male Coupler
Thermoplastic Elastomer

Contact Material

Brass