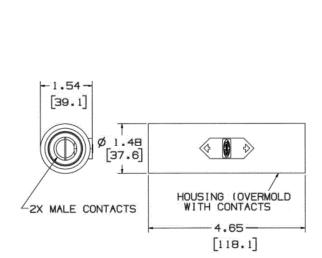

## **Specifications**

Product Type Accessory Item Body Material Contact Material Accessories Double Male Coupler Thermoplastic Elastomer Brass