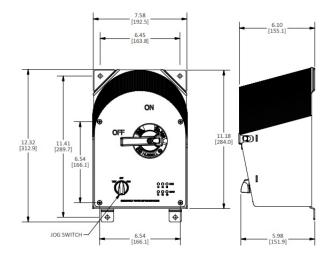

## **Specifications**

**Environmental rating** UL Witnessed IP69K, 4X and 12

Enclosure: Base and Top 304 Stainless Steel

Handle PBT Conduit Hub 1 1/4" Zinc Neoprene **Enclosure Gasket** Frame Galvanized Steel

Mechanical

In accordance with UL 746C Impact Resistance Mounting

External fully adjustable feet Terminal Identification

In accordance with UL. CSA and international

conventions

**Environmental** 

Flammability UL94-5VA and V0 Classification Moisture Resistance