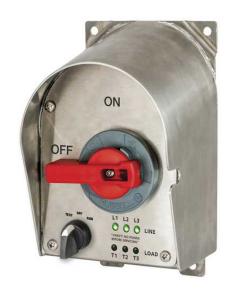

#### **Features**

- Six highly visible integral phase identification LEDs for use on 3 Phase Y system
- Secondary confirmation of isolation of power
- Certified by NSF
- Integral jog switch allows communication to a PLC
- 15 degree sloped top support hygenic design

## **Specifications**

**Environmental rating** UL Witnessed IP69K, 4X and 12

Enclosure: Base and Top 304 Stainless Steel

Handle PBT Conduit Hub 1 1/4" Zinc Neoprene **Enclosure Gasket** Frame Galvanized Steel

**Enclosure Screws** Stainless Steel 300 Series

Shaft (Unfused)

Shaft Seal Molded Neopren

PC LED Lense