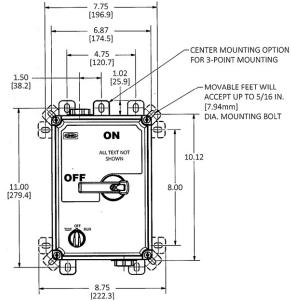

Mechanical

In accordance with UL 746C Impact Resistance Mounting External fully adjustable feet

Terminal Identification In accordance with UL. CSA and international

conventions

**Environmental** Flammability