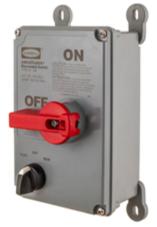

#### **Circuit-Lock Disconnect**

# with LED Indicators

#### **Features**

- Six highly visible integral phase identification LEDs for use on 3 Phase Y system
- Secondary confirmation of isolation of power
- Certified by NSF
- Integral jog switch allows communication to a PLC
- Accepts up to 2 Auxiliary contacts