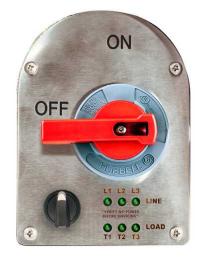

# inSIGHT

## **Circuit-Lock Disconnect**

# with LED Indicators

## Features

- · Six highly visible integral phase identification LEDs for use on 3 Phase Y system
- Secondary confirmation of isolation of power
- Certified by NSF
- Integral jog switch allows communication to a PLC
- 15 degree sloped top support hygenic design ٠