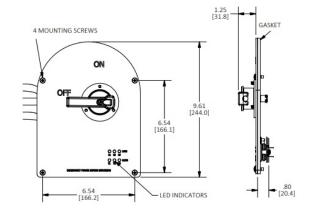

#### **Specifications**

Environmental rating Enclosure: Base and Top Handle Conduit Hub **Enclosure Gasket** Frame **Enclosure Screws** Shaft (Unfused) Shaft Seal LED Lense

UL Witnessed IP69K, 4X and 12 PBT PBT 1 1/4" Zinc Neoprene Galvanized Steel Stainless Steel 300 Series PRT Molded Neopren PC

#### Mechanical

Impact Resistance Mounting Terminal Identification