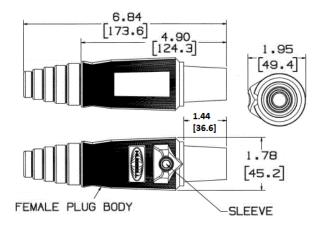

## **Replacement Bodies**

#### **Ordering Information**

DescriptionDevice ColorUPC NumberCatalog NumberReplacement Female BodyBlack783585112480HBLFBBK