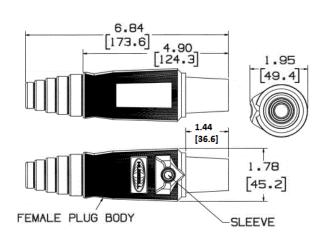

## Specifications

Product Type Accessory Item Body Material Contact Material Retaining Screw Material Accessories Replacement Parts Thermoplastic Elastomer Brass Nylon

**UPC Number** 

783585112497

Catalog Number HBLFBBL