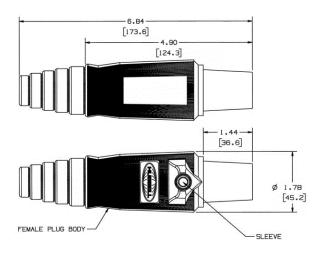

#### **Ordering Information**

DescriptionDevice ColorUPC NumberCatalog NumberReplacement Female BodyRed783585112534HBLFBR