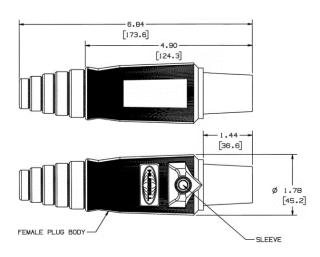

## **Replacement Bodies**

#### **Ordering Information**

DescriptionDevice ColorUPC NumberCatalog NumberReplacement Female BodyWhite783585112541HBLFBW