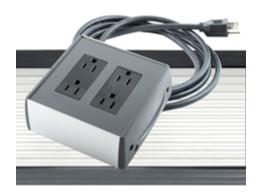

# **Pre-Wired Kit with Trak**

#### **Features**

- · Low Profile floor mounted with Divided Power/Data channels
- · Surface Mount and Variable Mount edges included
- · Pre-Wired device box allows for quick installation
- Multiple Lengths of track allow for configuring different lengths without the need to cut.