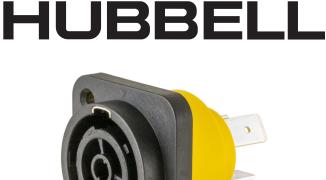

# **Locking Devices Insul-Lock Plus Devices** 20A Panel Mount

## Features

- Impact resistant thermoplastic construction ۲
- Panel mount devices accept commonly available .25" flat tab . style connectors
- UL Enclosure type 4X and IP65 rated
- Disconnectable under load •
- Industry standard mating •

### **Ordering Information**

| Description                   |
|-------------------------------|
| Outlet, 1/4" tab terminations |
| without divider               |

Catalog Number UPC 783585580913 HBLFP

Termination .25" flat tab style

Color Black and Yellow

connectors

Listings cULus

UL50E Encl. type 4X when used in combination with covers HBLFPC or HBLFPDC or with when mated to HBLMC IP65 rated when used in combination with covers HBLFPC or HBLFPDC or with when mated to HBLMC