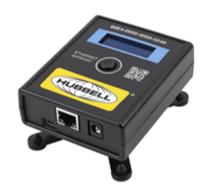

# Intelligent Wiring Solutions Data Monitoring Gateway

#### Features

- Modbus TCPIP Protocol
- Accesses data from up to 150 monitors
- · Communicates with wireless mesh network
- US Isolation Channel 1

#### **Ordering Information**

Description GATEWAY, 150 NODE, MODBUS TCPIP, US1 UPC Number 78358556915

Catalog Number HBLGW0400MEUS1