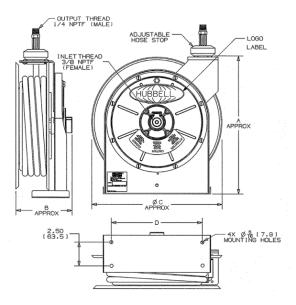

## Features

- Spring rewind and ratchet lock
- · Multi-position four roller guide and adjustable hose stop
- · Full flow shafts and swivels assure maximum product delivery

25 (7.6)

23 (10.4)

300

А

3/8 0.65 (16.5)

## **Ordering Information**

Description Low pressure 3/8" ID

Specifications Cable Length Feet (m)

Max Pressure Psi

O.D. Inch (mm)

Weight Lbs. (kg)

Input Hose Fitting (NPTF)

Frame Size

UPC Number 783585243634

Catalog Number HBLHR3825