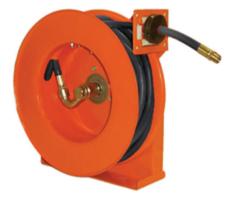

## Features

- Spring rewind and ratchet lock
- · Multi-position four roller guide and adjustable hose stop
- · Full flow shafts and swivels assure maximum product delivery

25 (7.6)

23 (10.4)

300

А

3/8 0.65 (16.5)

## **Ordering Information**

Description Low pressure 3/8" ID

Specifications Cable Length Feet (m)

Max Pressure Psi

O.D. Inch (mm)

Weight Lbs. (kg)

Input Hose Fitting (NPTF)

Frame Size

UPC Number 783585243634

Catalog Number HBLHR3825