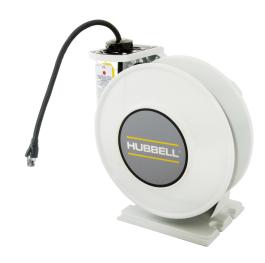

#### **Features**

- Durable, Corrosion Resistant Cast Aluminum Construction
- Multi-Position Guide Arm can be mounted in two different positions
- Positive Latch mechanism automatically maintains desired cord length
- Ratchet Lock can be disengaged in field for constant tension applications

### **Ordering Information**

DescriptionCable LengthUPCCatalog NumberWhite Industrial<br/>Reel, 50 Ft, CAT6<br/>Cable50 ft.783585708690HBLI50CAT6W

#### **Specifications**

Spool Aluminum
Guide Frame Thermoplastic
Cord Ethernet
Ball Stopper Thermoplastic