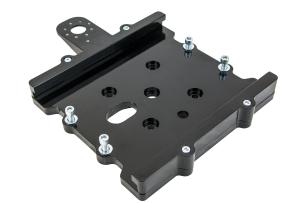

# **Mounting Bracket**

#### **Features**

- Durable, Corrosion Resistant Cast Aluminum Construction
- For Quicker Installation and Increased Efficiency
- Mount Junction Box Directly to Bracket

# **Ordering Information**

**Description**Mounting Bracket with
Junction Box Mount

**UPC** 783585586939

Catalog Number HBLIMBJ