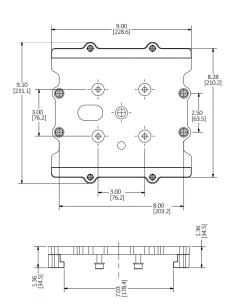

# **Mounting Bracket**

# **Ordering Information**

**Description**Mounting Bracket with
Junction Box Mount

**UPC** 783585586939

Catalog Number HBLIMBJ

# **Specifications**

Base Aluminum
Screws Zinc Plated Steel
Nut Stainless Steel
Washer Zinc Plated Steel