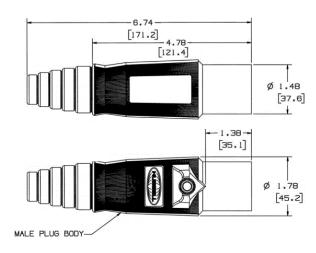

#### **Ordering Information**

Description **Device Color UPC Number Catalog Number** Replacement Male Body **HBLMBBL** Blue 783585112831