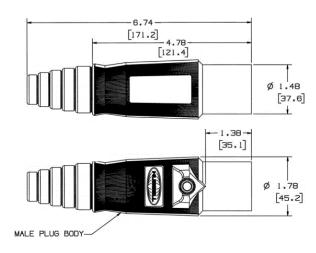

# **Replacement Bodies**

#### **Ordering Information**

Description **Device Color UPC Number Catalog Number** Replacement Male Body 783585112886 **HBLMBW** White