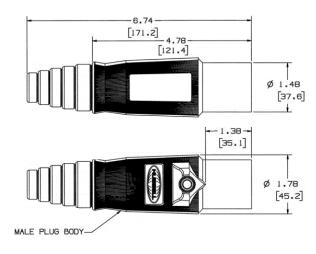

#### **Ordering Information**

DescriptionDevice ColorUPC NumberCatalog NumberReplacement Male BodyYellow783585112893HBLMBY