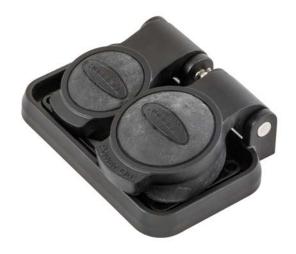

## Insul-Lock Plus Devices 20 Amp Insul-lock plus accessories **Spring loaded cover**

#### **Features**

- Self closing, spring loaded cover
- Achieves UL type 4X and IP65 when closed

Description Spring Loaded weatherproof cover, Duplex (outlet, inlet) **UPC** 783585788647

Catalog Number **HBLMFPC** 

Color

Black

#### **Specifications**

Cover Material Weight

Polycarbonate

0.1