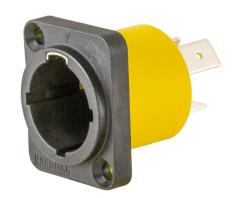

#### **Features**

- Impact resistant thermoplastic construction
- Panel mount devices accept commonly available .25" flat tab style connectors
- UL Enclosure type 4X and IP65 rated
- Disconnectable under load
- Industry standard mating

#### **Ordering Information**

Description Inlet, 1/4" tab terminations

Catalog Number **UPC** 783585580890 **HBLMP** 

without divider

**Termination** Color .25" flat tab style Black and Yellow

connectors