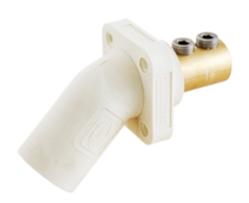

#### **Ordering Information**

Description 400 amp, Panel Mount, thermoplastic elastomer, cable size #4 - 4/0 AWG, mates with 300 and 400 amp Inlines.

783585511405

**Catalog Number HBLMŘAW** 