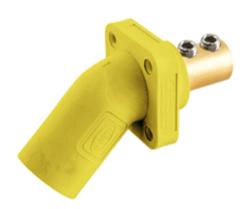

## **Angled Receptacles, Double Set Screw Through Hole Mounting**

#### **Ordering Information**

Description 400 amp, Panel Mount, thermoplastic elastomer, cable size #4 - 4/0 AWG, mates with 300 and 400 amp

783585511412

**Catalog Number** HBLMŘAY

### **Specifications**

Base Compound Thermoplastic Elastomer (TPE)

Yellow

Contact Material **Brass** Retaining Screw Material Nylon