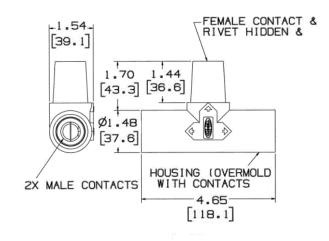

### **Specifications**

Product Type Tee and Tap Type **Body Material** Contact Material

T's" and Tri-Taps Paralleling "T" Fitting Thermoplastic Elastomer

Brass

#### **Performance**

Electrical

Amperage Rating Voltage Rating

400A Maximum 600V AC/DC Maximum

Mechanical

**Product Identification** 

Ratings are a permanent part of the device