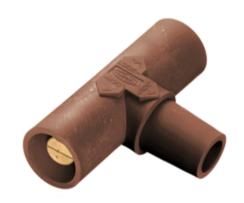

# **Paralleling Tee**

#### **Ordering Information**

Description Paralleling "T" Connector (Female-Male-Male)

**Device Color** Brown

**UPC Number** 783585113128 **Catalog Number HBLPTBN** 

### **Specifications**

Product Type Tee and Tap Type **Body Material** Contact Material

T's" and Tri-Taps Paralleling "T" Fitting Thermoplastic Elastomer

Brass