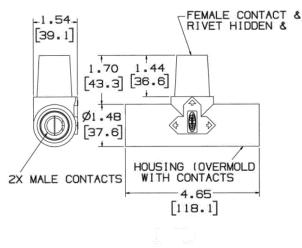

### Specifications

Product Type Tee and Tap Type Body Material Contact Material T's" and Tri-Taps Paralleling "T" Fitting Thermoplastic Elastomer Brass