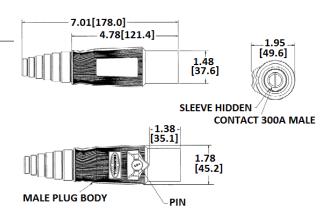

## Ordering Information

DescriptionColorCable SizeUPC NumberCatalog Number300A, Male PlugWhiteAWG #6 - 2/078358556651HBLRF300MW

#### **Electrical**

Amperage Rating 400A Maximum

Voltage Ratings 600V AC Maximum; 250V DC Maximum

Mechanical

Product Identification Ratings are a permanent part of device

Terminal Accommodation #6 to 2/0 AWG