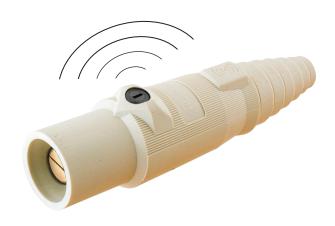

#### **Features**

- · Industrial Duty, Imbedded RFID tags
- Same electrical and environmental performance as standard Series 16 Single Pole Devices
- · Industry best read strength allows for bulk scanning
- · Inter-Mateable with any Series 16 style device

#### **Specifications**

Amperage 300A

Voltage 600V AC/250V DC

Housing Material Thermoplastic Elastomer (TPE)

Contact Material Brass
Environmental UL Type 4X
Weight (lbs) 0.75

RFID Tag Range Up To 10ft (3m)

Operating Frequency UHF, Ultra High Frequency

RFID Type Passive