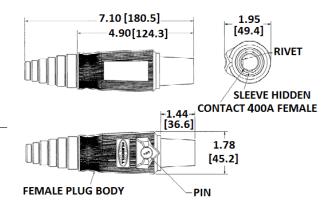

**Ordering Information** 

DescriptionColorCable SizeUPC NumberCatalog Number400A,Brown2/0 - 4/078358556679HBLRF400FBNFemale Plug

### **Peformance**

Electrical

Amperage Rating 400A Maximum

Voltage Ratings 600V AC Maximum; 250V DC Maximum

Mechanical

Product Identification Ratings are a permanent part of device

Terminal Accommodation 2/0 to 4/0 AWG