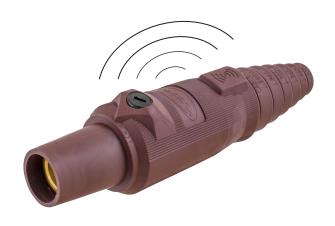

## Single Pole Device RFID Enabled

#### **Features**

- · Industrial Duty, Imbedded RFID tags
- Same electrical and environmental performance as standard Series 16 Single Pole Devices
- · Industry best read strength allows for bulk scanning
- · Inter-Mateable with any Series 16 style device

#### **Specifications**

Amperage 400A

Voltage 600V AC/250V DC

Housing Material Thermoplastic Elastomer (TPE)

Contact Material Brass
Environmental UL Type 4X
Weight (lbs) 0.75

RFID Tag Range Up To 10ft (3m)

RFID Type Passive