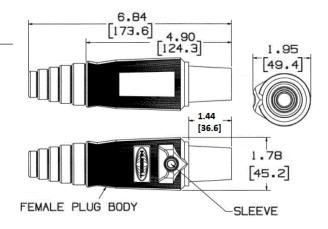

## **Ordering Information**

Description Color Female Plug Blue Repalcement Body

**Cable Size UPC** Number #6-4/0 78358556693

**Catalog Number** HBLRFFBBL