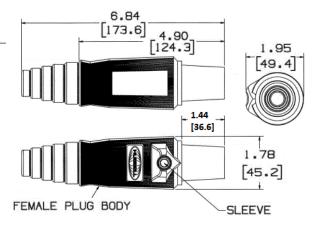

### **Ordering Information**

DescriptionColorCable SizeUPC NumberCatalog NumberFemale PlugWhite#6-4/078358556691HBLRFFBWRepalcement Body