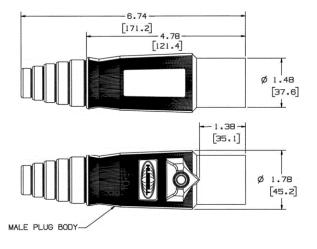

Cable Size **UPC Number** Description Color **Catalog Number HBLRFMBBK** Male Plug Black #6-4/0 78358556682

Repalcement Body

Listings

cULus 1691 UL94

UL Type 4X

### **Peformance**

**Electrical** 

Amperage Rating 400A Maximum

Voltage Ratings 600V AC Maximum; 250V DC Maximum

Mechanical

**Product Identification** Ratings are a permanent part of device

Terminal Accommodation #6-4/0 AWG