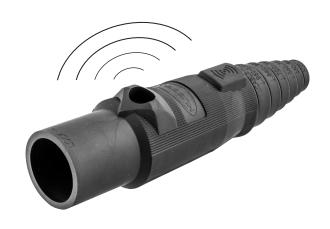

## **Single Pole Device RFID Enabled**

#### **Features**

- · Industrial Duty, Imbedded RFID tags
- · Same electrical and environmental performance as standard Series 16 Single Pole Devices
- · Industry best read strength allows for bulk scanning

#### **Specifications**

Housing Material Thermoplastic Elastomer (TPE)

Contact Material **Brass** Environmental UL Type 4X

Weight (lbs) 0.2

**RFID Tag Range** Up To 10ft (3m)

Operating Frequency UHF, Ultra High Frequency

**RFID Type** Passive