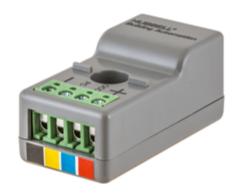

# **RJ45 Adapter**

#### **Features**

- · Converts an open lead connection to a RJ45 connection
- Designed to be used with Hubbell low voltage occupancy and daylight sensors.
- Plenum rated

#### **Performance**

**Electrical** 

(Input) Red Black

Blue Maximum Cable Length

Yellow

24VDC Common

Occupancy Sensor

300ft