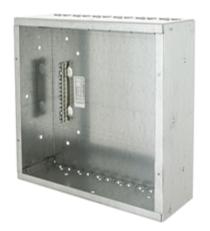

#### **Features**

- 12" x 12" x 4" large capacity junction box
- · Includes cable pry outs, surface mount cover

## **Ordering Information**

Description 12 x 12 in. Grand Slam Junction Box with built in STAB-IT® clamps

**UPC Number** 

**Catalog Number** 

783585697529 HBLSC121204NKSTRC

Listings

UL Listed

## **Specifications**

Material **Cubic Capacity** 

Grounding

Pre Galvanzied Steel

546 cu.in.

Mechanical

12 x 12 in. Grand Slam Junction Box with built in STAB-IT® clamps, No Knockouts

Two raised ground bars