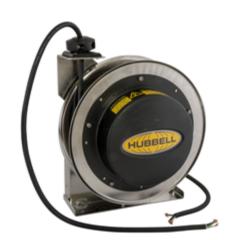

#### **Features**

- 304L Grade Stainless Steel
- · Quiet Speed Latching Mechanism
- Adjustable Guide Roller
- 45 ft. of #12/3 SJEO Cable
- (2) 20A Duplex Receptacle in a Portable Outlet Box
- HBL5366C Plug Included

## **Ordering Information**

| Description                                         | UPC Number   | Catalog Number |
|-----------------------------------------------------|--------------|----------------|
| (2) 20A Duplex Receptacles,<br>Stainless Steel Reel | 783585586830 | HBLSS45123R220 |

#### **Performance**

Compact

A space saving design makes them ideal for minimum space requirements.

Suitable for Clean Environments

Stainless steel is easy to sanitize/clean.

Superior Strength

A robotically welded base, engineered structural supports and high-grade industrial stainless steel combine to give this reel superior strength

and stability.