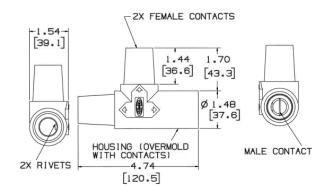

#### **Ordering Information**

Description Tapping "T" Connector (Female-Female-Male) **Device Color** White

**UPC Number** 783585174198 **Catalog Number HBLTW** 

Listings

UL 498 and UL1691

UL Enclosure Types 3R, 4X, 12

**Specifications** 

Product Type Tee and Tap Type

**Body Material** 

Contact Material

T's" and Tri-Taps "T" Fitting

Thermoplastic Elastomer

Brass

# **Performance**

Electrical

Amperage Rating Voltage Rating

400A Maximum 600V AC/DC Maximum

Mechanical

**Product Identification** 

Ratings are a permanent part of the device