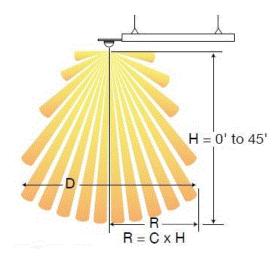

#### **Features**

- · Aisle lens for high bay applications
- 1.4 to H radius to mounting height, up to 30'; 1.1 to H radius to mounting height, 30' to 45'
- IP65, NEMA 3R watertight, and outdoor rated, when use with suffix XT sensors