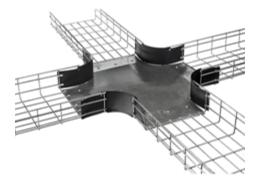

# Wire Basket Tray Installation Accessory Pre-Formed Fitting, Intersection

### Features

- Provides Labor and Time Savings
- Use with Round and Flat Wire Style Tray
- Splicing Hardware Included