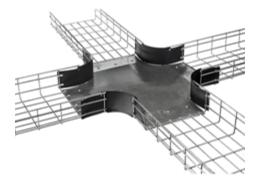

# Wire Basket Tray Installation Accessory Pre-Formed Fitting, Intersection

### Features

- Provides Labor and Time Savings
- Use with Round and Flat Wire Style Tray
- Splicing Hardware Included