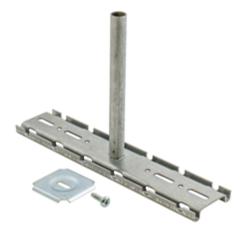

# Wire Basket Tray Installation Accessory **No Splice Center Support**

#### Features

- Mounting Hardware Included .
- Reduces the Number of Splice Kits Required for Tray Installations •
- Install Every 5 Feet ٠

## **Ordering Information**

8" (203)

Type No Splice Support Tray Width Catalog Number HBTNSCTRS8

**UPC Number** 783585483276

#### **Dimensions- inches (mm)**

|            | •           |
|------------|-------------|
| Tray Width | 8" (203)    |
| Length     | 7.62" (194) |