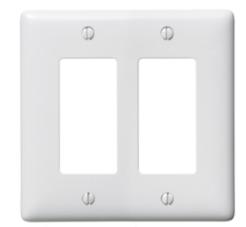

#### **Features**

- · Curved corners for improved aesthetics
- · Reinforcement ribs for extra strength
- · High-impact, self-extinguishing nylon material

| Description         | Color | Catalog Number | UPC          |
|---------------------|-------|----------------|--------------|
| 2-Gang, 2-Decorator | White | HPS2347W       | 783585800776 |
| Openings            |       |                |              |

#### **Specifications**

| Material        | Nylon                       |  |
|-----------------|-----------------------------|--|
| Plate Type      | 2-Gang                      |  |
| Plate Openings  | Decorator                   |  |
| Mounting Screws | Steel painted, slotted head |  |
| Appearance      | Smooth                      |  |