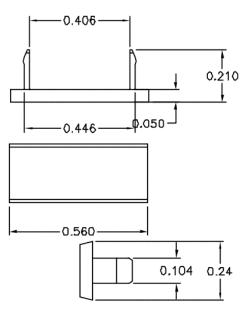

### **Online Resources**

eCatalog

Dimensions in Inches (mm) Hubbell Wiring Device-Kellems • Hubbell Incorporated (Delaware) • 40 Waterview Drive • Shelton, CT 06484 Phone (800) 288-6000 • Fax (800) 255-1031 • Specifications subject to change without notice.