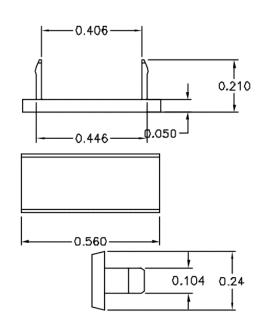

## **Xcelerator Jack Icon, XJ and HJ Series**

## **Features**

- · Mounts within the icon slots located above the RJ45 opening
- · Custom Icon numbering and labeling available